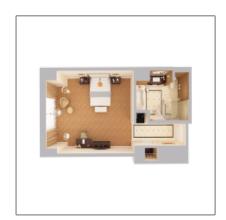

# Land For sale

- 385 S Oakland Ave, Pasadena, Los Angeles, California 91101









#### **Basic Details**

| Property Type: | Land       |
|----------------|------------|
| Listing Type:  | For sale   |
| Listing ID:    | 1059       |
| Price:         | \$205,658  |
| View:          | Garden     |
| Year Built:    | 0          |
| Lot Area:      | 2,168 Sqft |

#### **Features**

√ Balcony √ View

### **Appliances**



√ Iron

### Address Map

| Country: | US            |
|----------|---------------|
| State:   | CA            |
| County:  | Los Angeles   |
| City:    | Pasadena      |
| Zipcode: | 91101         |
| Street:  | S Oakland Ave |

| Street Number: | 385             |  |
|----------------|-----------------|--|
| Floor Number:  | 0               |  |
| Longitude:     | W119° 51' 36.1" |  |
| Latitude:      | N34° 8' 21.5"   |  |

## Neighborhood

+1 (302)525