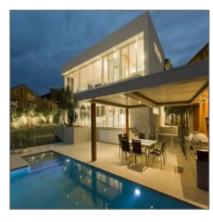

# Land For sale

- 12219 Maple Ave, Los Angeles, California 90061









#### Basic Details

| Property Type: | Land       |  |
|----------------|------------|--|
| Listing Type:  | For sale   |  |
| Listing ID:    | 1053       |  |
| Price:         | \$352,793  |  |
| View:          | Garden     |  |
| Year Built:    | 0          |  |
| Lot Area:      | 4,323 Sqft |  |

### Features

Elevator

Roof Deck

Steam

### **Appliances**

Microwave Washing Machine CD Player Telephone Hot Tub

## Address Map

| Country:       | US          |
|----------------|-------------|
| State:         | CA          |
| County:        | Los Angeles |
| City:          | Los Angeles |
| Zipcode:       | 90061       |
| Street:        | Maple Ave   |
| Street Number: | 12219       |

Floor Number: **0** 

Longitude: **W119° 43' 39.3''** 

Latitude: **N33° 55' 14.5''** 

Neighborh