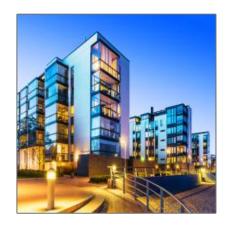

# Land For sale

- 12219 Maple Ave, Los Angeles, California 90061









#### Basic Details

| Property Type: | Land       |  |
|----------------|------------|--|
| Listing Type:  | For sale   |  |
| Listing ID:    | 1053       |  |
| Price:         | \$352,793  |  |
| View:          | Garden     |  |
| Year Built:    | 0          |  |
| Lot Area:      | 4,323 Sqft |  |

### Features

Elevator

Roof Deck

Steam

### **Appliances**

Microwave Washing Machine CD Player Telephone Hot Tub

## Address Map

| Country:       | US          |
|----------------|-------------|
| State:         | CA          |
| County:        | Los Angeles |
| City:          | Los Angeles |
| Zipcode:       | 90061       |
| Street:        | Maple Ave   |
| Street Number: | 12219       |

Floor Number: **0** 

Longitude: **W119° 43' 39.3''** 

Latitude: **N33° 55' 14.5''** 

Neighbo