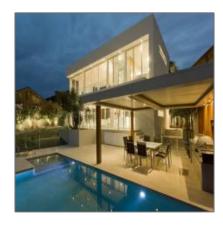

#### Basic Details

| Property Type: | Land       |  |
|----------------|------------|--|
| Listing Type:  | For sale   |  |
| Listing ID:    | 1052       |  |
| Price:         | \$345,216  |  |
| View:          | Sea        |  |
| Year Built:    | 0          |  |
| Lot Area:      | 1,004 Sqft |  |