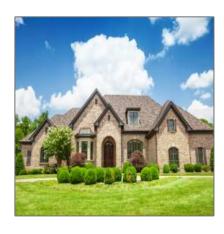

# Land For sale

- 2348 Richdale Ave, Hacienda Heights, California 91745









#### Basic Details

| Property Type: | Land       |  |
|----------------|------------|--|
| Listing Type:  | For sale   |  |
| Listing ID:    | 1052       |  |
| Price:         | \$345,216  |  |
| View:          | Sea        |  |
| Year Built:    | 0          |  |
| Lot Area:      | 1,004 Sqft |  |

#### **Features**

√

Storage

### **Appliances**

√ Washing Machine

√ Di:

Dishes

√ Hot Tub

### Address Map

| Country: | US               |
|----------|------------------|
| State:   | CA               |
| County:  | Los Angeles      |
| City:    | Hacienda Heights |
| Zipcode: | 91745            |
| Street:  | Richdale Ave     |

| Street Number: | 2348            |  |
|----------------|-----------------|--|
| Floor Number:  | 0               |  |
| Longitude:     | W118° 1' 36.3''