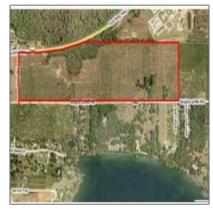

## Basic Details

| Property Type: | Vacant land    |  |
|----------------|----------------|--|
| Listing Type:  | For sale       |  |
| Listing ID:    | T2478972       |  |
| Price:         | \$3,600,000    |  |
| View:          | Street         |  |
| Year Built:    | 0              |  |
| Lot Area:      | 4,928,810 Sqft |  |

## Address Map

+1 (302)525 8222 - 113 Barksdale Professional Center, Newark DE 19711 USA

| Country:      | US              |  |
|---------------|-----------------|--|
| State:        | CA              |  |
| County:       | Los Angeles     |  |
| City:         | Long Beach      |  |
| Zipcode:      | 90845           |  |
| Floor Number: | 0               |  |
| Longitude:    | W119° 48' 22.5" |  |