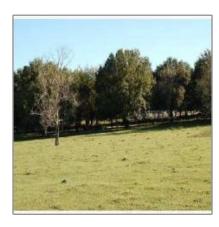

## Vacant land For sale

- 414 Riverdale Dr, Glendale, California 91204

## **Basic Details**

| Property Type: | Vacant land  |
|----------------|--------------|
| Listing Type:  | For sale     |
| Listing ID:    | T2471020     |
| Price:         | \$225,000    |
| View:          | Street       |
| Year Built:    | 0            |
| Lot Area:      | 435,600 Sqft |