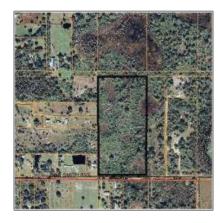

# Vacant land For sale

- Long Beach, California 90844

# Property Type: Vacant land Listing Type: For sale Listing ID: T2464920 Price: \$239,900 View: Street Year Built: 0

825,026 Sqft

## Address Map

Lot Area:

+1 (302)525 8222 - 113 Barksdale Professional Center, Newark DE 19711 USA

| Country:      | US              |  |
|---------------|-----------------|--|
| State:        | CA              |  |
| County:       | Los Angeles     |  |
| City:         | Long Beach      |  |
| Zipcode:      | 90844           |  |
| Floor Number: | 0               |  |
| Longitude:    | W119° 48' 28.5" |  |