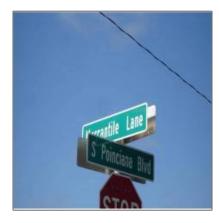

## Address Map

+1 (302)525 8222 - 113 Barksdale Professional Center, Newark DE 19711 USA

| Country:      | US              |  |
|---------------|-----------------|--|
| State:        | CA              |  |
| County:       | Los Angeles     |  |
| City:         | Long Beach      |  |
| Zipcode:      | 90840           |  |
| Floor Number: | 0               |  |
| Longitude:    | W119° 52' 45.6" |  |

© 2015 Realtyna LLC. All rights reserved.

Street Suffix: **BOULEVARD** 

Latitude: **N33° 47' 1.7''**