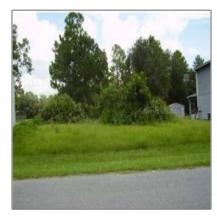

# Vacant land For sale

- Mount Wilson, California 91023

### Vacant land Property Type: Listing Type: For sale Listing ID: S4702480 Price: \$34,999 View: **Street** Year Built: 0 Lot Area: 6,621 Sqft