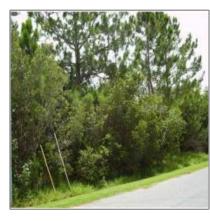

## Vacant land For sale

- Torrance, California 90508

## **Basic Details**

| Property Type: | Vacant land |
|----------------|-------------|
| Listing Type:  | For sale    |
| Listing ID:    | S4702429    |
| Price:         | \$39,999    |
| View:          | Street      |
| Year Built:    | 0           |
| Lot Area:      | 8,668 Sqft  |