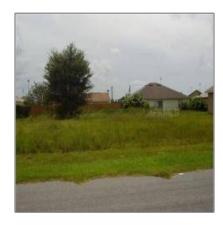

## Vacant land For sale

- Santa Monica, California 90408

## **Basic Details**

| Property Type: | Vacant land |  |
|----------------|-------------|--|
| Listing Type:  | For sale    |  |
| Listing ID:    | S4702428    |  |
| Price:         | \$32,999    |  |
| View:          | Street      |  |
| Year Built:    | 0           |  |
| Lot Area:      | 8,233 Sqft  |  |