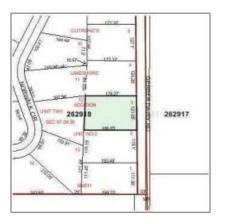

## Basic **Details**

| Property Type: | Vacant land |
|----------------|-------------|
| Listing Type:  | For sale    |
| Listing ID:    | S4643725    |
| Price:         | \$29,900    |
| View:          | Street      |
| Year Built:    | 0           |
| Lot Area:      | 22,023 Sqft |

| Street Suffix: | ROAD          |
|----------------|---------------|
| Latitude:      | N33° 58' 48'' |