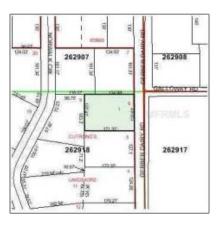

## Address Map

+1 (302)525 8222 - 113 Barksdale Professional Center, Newark DE 19711 USA

| Country:      | US             |  |
|---------------|----------------|--|
| State:        | CA             |  |
| County:       | Los Angeles    |  |
| City:         | Santa Monica   |  |
| Zipcode:      | 90409          |  |
| Floor Number: | 0              |  |
| Longitude:    | W119° 31' 12'' |  |