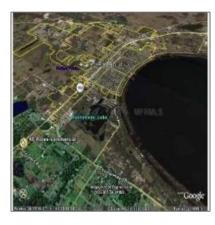

# Address Map

+1 (302)525 8222 - 113 Barksdale Professional Center, Newark DE 19711 USA

Country: US State: CA County: **Los Angeles** City: Torrance Zipcode: 90509 Floor Number: 0 Longitude: W119° 40' 12"

© 2015 Realtyna LLC. All rights reserved.

Street Suffix: **HIGHWAY** 

Latitude: **N33° 49' 48''**