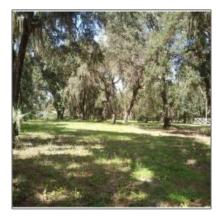

## Vacant land For sale

- 3001 Arrowhead Dr, Los Angeles, California 90068

## **Basic Details**

| Property Type: | Vacant land |
|----------------|-------------|
| Listing Type:  | For sale    |
| Listing ID:    | R4600178    |
| Price:         | \$99,500    |
| View:          | Street      |
| Year Built:    | 0           |
| Lot Area:      | 52,860 Sqft |