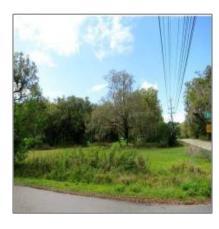

# Vacant land For sale

- 5933 S Halm Ave, Los Angeles, California 90056

# Property Type: Vacant land Listing Type: For sale Listing ID: P4629726 Price: \$95,000 View: Street Year Built: 0 Lot Area: 18,486 Sqft