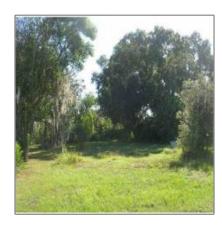

## Vacant land For sale

- Inglewood, California 90311

## Basic Details

| Property Type: | Vacant land |  |
|----------------|-------------|--|
| Listing Type:  | For sale    |  |
| Listing ID:    | P4627877    |  |
| Price:         | \$14,000    |  |
| View:          | Street      |  |
| Year Built:    | 0           |  |
| Lot Area:      | 10,380 Sqft |  |