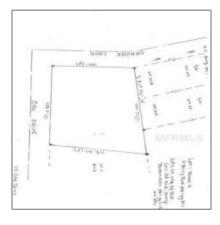

## Property Type: Vacant land For sale Listing Type: Listing ID: P4626681 Price: \$255,000 View: Street Year Built: 0 Lot Area:

36,756 Sqft