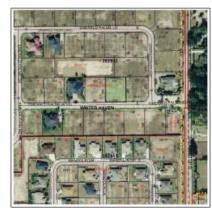

## Address Map

+1 (302)525 8222 - 113 Barksdale Professional Center, Newark DE 19711 USA

| Country:      | US             |  |
|---------------|----------------|--|
| State:        | CA             |  |
| County:       | Los Angeles    |  |
| City:         | Compton        |  |
| Zipcode:      | 90224          |  |
| Floor Number: | 0              |  |
| Longitude:    | W119° 46' 48'' |  |