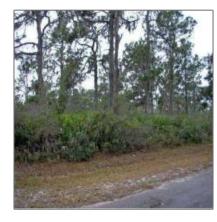

# Vacant land For sale

- 13609 Ector St, La Puente, California 91746

# Property Type: Vacant land Listing Type: For sale Listing ID: P4601972 Price: \$5,500 View: Street Year Built: 0 Lot Area: 21,800 Sqft