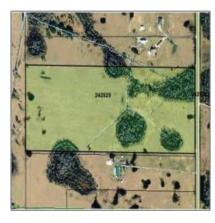

## Vacant land For sale

- 419 Talbert St, Playa Del Rey, California 90293

## Basic Details

| Property Type: | Vacant land    |  |
|----------------|----------------|--|
| Listing Type:  | For sale       |  |
| Listing ID:    | L4647444       |  |
| Price:         | \$995,000      |  |
| View:          | Street         |  |
| Year Built:    | 0              |  |
| Lot Area:      | 2,574,400 Saft |  |

## **Features**

| √ Fence:              | Wire, Chain link, Cross                                     |
|-----------------------|-------------------------------------------------------------|
| √ Pet Policy          | $\sqrt{}$ Internet                                          |
| √ Utilities:          | Public utilities, Septic<br>system required, Well +<br>pump |
| √ Community Features: | Horses allowed                                              |

## Address Map

+1 (302)525 8222 - 113 Barksdale Professional Center, Newark DE 19711 USA

| Country:      | US              |  |
|---------------|-----------------|--|
| State:        | CA              |  |
| County:       | Los Angeles     |  |
| City:         | Playa Del Rey   |  |
| Zipcode:      | 90293           |  |
| Neighborhood: | <u>Lakeland</u> |  |
| Street:       | Talbert St      |  |