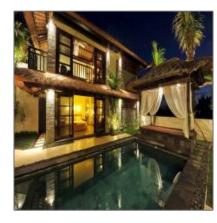

# Office For Rent

312 Sqft - Los Angeles, California 90055









### Basic Details

| Property Type: | Office           |  |
|----------------|------------------|--|
| Listing Type:  | For Rent         |  |
| Listing ID:    | 1019             |  |
| Price Type:    | Per Week         |  |
| Price:         | \$1,107 Per Week |  |
| View:          | Street           |  |
| Rooms:         | 4                |  |
| Bathrooms:     | 1                |  |

#### **Features**

√ Balcony

 $\sqrt{}$ 

Fence

## Appliances

Year Built:

✓ CD Player✓ Hot Tub

Square Footage:

/ Cleaning Service

312 Sqft

0

### Address Map

| Country: | US          |
|----------|-------------|
| State:   | CA          |
| County:  | Los Angeles |
| Citv:    | Los Angeles |

| Zipcode:      | 90055            |  |
|---------------|------------------|--|
| Floor Number: | 0