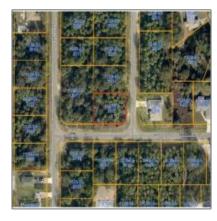

## Vacant land For sale

- 931 N Edgemont St, Los Angeles, California 90029

#### Basic Details

| Property Type: | <b>Vacant land</b> |  |
|----------------|--------------------|--|
| Listing Type:  | For sale           |  |
| Listing ID:    | D5794226           |  |
| Price:         | \$10,900           |  |
| View:          | Street             |  |
| Year Built:    | 0                  |  |
| Lot Area:      | 11,116 Sqft        |  |

### Address Map

| Country: | US            |
|----------|---------------|
| State:   | CA            |
| County:  | Los Angeles   |
| City:    | Los Angeles   |
| Zipcode: | 90029         |
| Street:  | N Edgemont St |

| Street Number: | 931              |  |
|----------------|------------------|--|
| Floor Number:  | 0                |  |
| Longitude:     | W119° 42' 13.1'' |  |
| Street Suffix: | ROAD             |  |
| Latitude:      | N34° 5' 20.4''   |  |