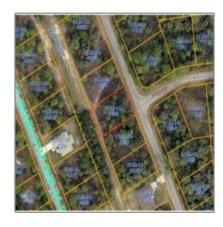

# Vacant land For sale

- 887 E 41st Pl, Los Angeles, California 90011

## Basic Details

| Property Type: | Vacant land |  |
|----------------|-------------|--|
| Listing Type:  | For sale    |  |
| Listing ID:    | D5794224    |  |
| Price:         | \$10,900    |  |
| View:          | Street      |  |
| Year Built:    | 0           |  |
| Lot Area:      | 10,000 Sqft |  |

# Address Map

| Country:       | US          |
|----------------|-------------|
| State:         | CA          |
| County:        | Los Angeles |
| City:          | Los Angeles |
| Zipcode:       | 90011       |
| Street:        | E 41st Pl   |
| Street Number: | 887         |