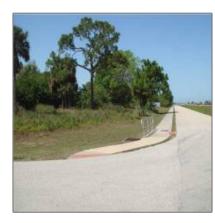

# Vacant land For sale

- 228 W Claremont St, Pasadena, California 91103

# Property Type: Vacant land Listing Type: For sale Listing ID: D5791995 Price: \$69,000 View: Street Year Built: 0 Lot Area: 13,125 Sqft