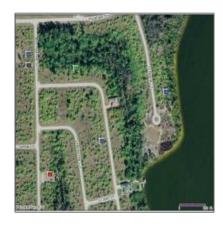

## Address Map

+1 (302)525 8222 - 113 Barksdale Professional Center, Newark DE 19711 USA

| Country:      | US               |  |
|---------------|------------------|--|
| Coursely.     |                  |  |
| State:        | CA               |  |
| County:       | Los Angeles      |  |
| City:         | Burbank          |  |
| Zipcode:      | 91523            |  |
| Floor Number: | 0                |  |
| Longitude:    | W119° 39' 58.4'' |  |

© 2015 Realtyna LLC. All rights reserved.

Street Suffix: CIRCLE

Latitude: **N34° 9' 17.5''**