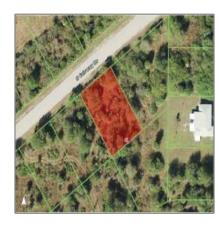

# Vacant land For sale

- Beverly Hills, California 90213

# Property Type: Vacant land Listing Type: For sale Listing ID: D5791118 Price: \$2,900 View: Street Year Built: 0 Lot Area: 10,000 Sqft

## Address Map

+1 (302)525 8222 - 113 Barksdale Professional Center, Newark DE 19711 USA

| Country:      | US              |  |
|---------------|-----------------|--|
| State:        | CA              |  |
| County:       | Los Angeles     |  |
| City:         | Beverly Hills   |  |
| Zipcode:      | 90213           |  |
| Floor Number: | 0               |  |
| Longitude:    | W119° 36' 0.9'' |  |