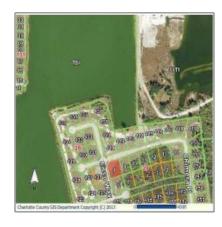

## Address Map

+1 (302)525 8222 - 113 Barksdale Professional Center, Newark DE 19711 USA

Country: US

State: CA

County: Los Angeles

City: Hawthorne

Zipcode: 90250

Street: Grevillea Ave

© 2015 Realtyna LLC. All rights reserved.

| Street Number: | 13903            |  |
|----------------|------------------|--|
| Floor Number:  | 0                |  |
| Longitude:     | W119° 38' 41.2'' |  |
| Street Suffix: | PLACE            |  |
| Latitude:      | N33° 54' 19''    |  |