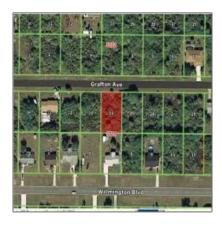

# Vacant land For sale

- 2639 N Vermont Ave, Los Angeles, California 90027

# Property Type: Vacant land Listing Type: For sale Listing ID: D5777318 Price: \$12,000 View: Street Year Built: 0 Lot Area: 10,001 Sqft

## Address Map

+1 (302)525 8222 - 113 Barksdale Professional Center, Newark DE 19711 USA

| Country: | US            |
|----------|---------------|
| State:   | CA            |
| County:  | Los Angeles   |
| City:    | Los Angeles   |
| Zipcode: | 90027         |
| Street:  | N Vermont Ave |