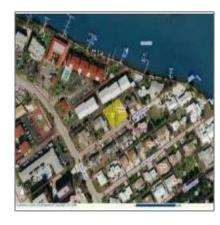

## Address Map

+1 (302)525 8222 - 113 Barksdale Professional Center, Newark DE 19711 USA

| Country: | US          |
|----------|-------------|
| State:   | CA          |
| County:  | Los Angeles |
| City:    | Long Beach  |
| Zipcode: | 90808       |
| Street:  | E Ebell St  |

 $\ensuremath{\text{@}}$  2015 Realtyna LLC. All rights reserved.

| Street Number: | 5156            |  |
|----------------|-----------------|--|
| Floor Number:  | 0               |  |
| Longitude:     | W119° 52' 5.3'' |  |
| Street Suffix: | DRIVE           |  |
| Latitude:      | N33° 49' 43.2'' |  |