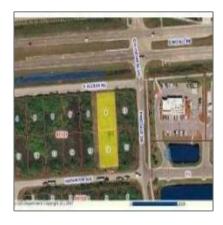

## Address Map

+1 (302)525 8222 - 113 Barksdale Professional Center, Newark DE 19711 USA

Country:

State:

CA

County:

Los Angeles

City:

Pasadena

Zipcode:

91106

Street:

N Chester Ave

© 2015 Realtyna LLC. All rights reserved.

| Street Number: | 524             |  |
|----------------|-----------------|--|
| Floor Number:  | 0               |  |
| Longitude:     | W119° 52' 33.5" |  |
| Street Suffix: | ROAD            |  |
| Latitude:      | N34° 9' 18.3''  |  |