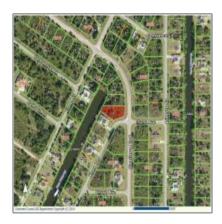

## Address Map

+1 (302)525 8222 - 113 Barksdale Professional Center, Newark DE 19711 USA

Country: US

State: CA

County: Los Angeles

City: Inglewood

Zipcode: 90302

Street: E Hyde Park Blvd