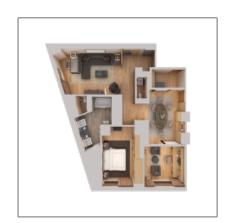

#### **Basic Details**

| Property Type:  | Office           |  |
|-----------------|------------------|--|
| Listing Type:   | For Rent         |  |
| Listing ID:     | 1017             |  |
| Price Type:     | Per Week         |  |
| Price:          | \$1,501 Per Week |  |
| View:           | Street           |  |
| Rooms:          | 4                |  |
| Bathrooms:      | 2                |  |
| Square Footage: | 149 Sqft         |  |
| Year Built:     | 0                |  |
|                 |                  |  |

### Address Map

Country: US

State: CA

County: Los Angeles

| City:          | San Pedro       |  |
|----------------|-----------------|--|
| Zipcode:       | 90731           |  |
| Street:        | W 4th St        |  |
| Street Number: | 878             |  |
| Floor Number:  | 0               |  |
| Longitude:     | W119° 42' 13.4" |  |
| Latitude:      | N33° 44' 27.1'' |  |