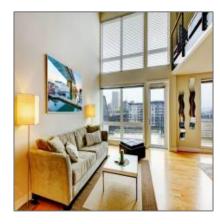

# Office For Rent

 $149\ Sqft$  -  $878\ W$  4th St, San Pedro, California 90731

#### **Basic Details**

| Property Type:  | Office           |  |
|-----------------|------------------|--|
| Listing Type:   | For Rent         |  |
| Listing ID:     | 1017             |  |
| Price Type:     | Per Week         |  |
| Price:          | \$1,501 Per Week |  |
| View:           | Street           |  |
| Rooms:          | 4                |  |
| Bathrooms:      | 2                |  |
| Square Footage: | 149 Sqft         |  |
| Year Built:     | 0                |  |
|                 |                  |  |