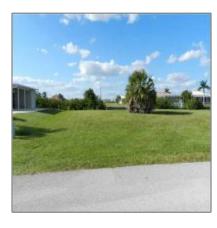

## Vacant land For sale

- 633 Hacienda Dr, Monrovia, California 91016

## **Basic Details**

| Property Type: | Vacant land |  |
|----------------|-------------|--|
| Listing Type:  | For sale    |  |
| Listing ID:    | C7038003    |  |
| Price:         | \$119,000   |  |
| View:          | Street      |  |
| Year Built:    | 0           |  |
| Lot Area:      | 8,280 Sqft  |  |