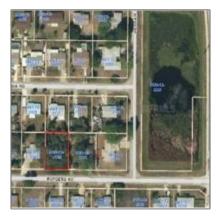

## Address Map

+1 (302)525 8222 - 113 Barksdale Professional Center, Newark DE 19711 USA

Country: US

State: CA

County: Los Angeles

City: South El Monte

Zipcode: 91733

Street: Havenpark Ave

© 2015 Realtyna LLC. All rights reserved.

| Street Number: | 1619             |  |
|----------------|------------------|--|
| Floor Number:  | 0                |  |
| Longitude:     | W119° 48' 47.9'' |  |
| Street Suffix: | ROAD             |  |
| Latitude:      | N33° 48' 28.7''  |  |