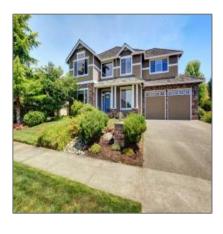

# Vacant land For sale

- 3803 Idaho Ave, Baldwin Park, California 91706

### Basic Details

| Property Type: | Vacant land      |  |
|----------------|------------------|--|
| Listing Type:  | For sale         |  |
| Listing ID:    | B4584659         |  |
| Price:         | <b>\$179,950</b> |  |
| View:          | Street           |  |
| Year Built:    | 0                |  |
| Lot Area:      | 28,536 Sqft      |  |