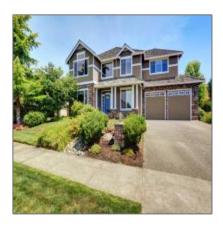

# Vacant land For sale

- 1426 Millet Ave, South El Monte, California 91733

#### Basic Details

| Property Type: | Vacant land      |  |
|----------------|------------------|--|
| Listing Type:  | For sale         |  |
| Listing ID:    | B4584652         |  |
| Price:         | <b>\$169,950</b> |  |
| View:          | Street           |  |
| Year Built:    | 0                |  |
| Lot Area:      | 32,823 Sqft      |  |