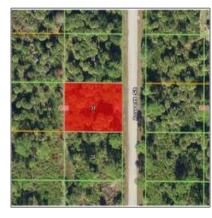

# Vacant land For sale

- 16433 Parkshire Ct, Paramount, California 90723

### Basic Details

| Property Type: | Vacant land |  |
|----------------|-------------|--|
| Listing Type:  | For sale    |  |
| Listing ID:    | A3981829    |  |
| Price:         | \$8,900     |  |
| View:          | Street      |  |
| Year Built:    | 0           |  |
| Lot Area:      | 10,000 Sqft |  |

## Address Map

| Country:       | US           |
|----------------|--------------|
| State:         | CA           |
| County:        | Los Angeles  |
| City:          | Paramount    |
| Zipcode:       | 90723        |
| Street:        | Parkshire Ct |
| Street Number: | 16433        |