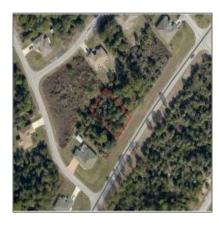

## Vacant land For sale

- 880 Dell Ave, Mt Baldy, California 91759

### Basic Details

| Property Type: | Vacant land |  |
|----------------|-------------|--|
| Listing Type:  | For sale    |  |
| Listing ID:    | A3981813    |  |
| Price:         | \$10,900    |  |
| View:          | Garden      |  |
| Year Built:    | 0           |  |
| Lot Area:      | 10,001 Sqft |  |

# Address Map

| Country:       | US          |
|----------------|-------------|
| State:         | CA          |
| County:        | Los Angeles |
| City:          | Mt Baldy    |
| Zipcode:       | 91759       |
| Street:        | Dell Ave    |
| Street Number: | 880         |