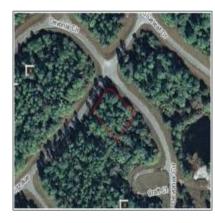

# Vacant land For sale

- 12231 Melno Ave, Hawthorne, California 90250

## Basic Details

| Property Type: | Vacant land |  |
|----------------|-------------|--|
| Listing Type:  | For sale    |  |
| Listing ID:    | A3980992    |  |
| Price:         | \$7,500     |  |
| View:          | Street      |  |
| Year Built:    | 0           |  |
| Lot Area:      | 11,587 Sqft |  |

## Address Map

| Country:       | US          |
|----------------|-------------|
| State:         | CA          |
| County:        | Los Angeles |
| City:          | Hawthorne   |
| Zipcode:       | 90250       |
| Street:        | Melno Ave   |
| Street Number: | 12231       |

Floor Number: 0

Longitude: W119° 39' 9.3''

Street Suffix: CIRCLE

Latitude: N33° 55' 16.8''