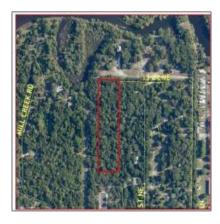

# Vacant land For sale

- 974 Haverford Ave, Pacific Palisades, California 90272

### Address Map

| Country: | US                |
|----------|-------------------|
| State:   | CA                |
| County:  | Los Angeles       |
| City:    | Pacific Palisades |
| Zipcode: | 90272             |
| Street:  | Haverford Ave     |

| Street Number: | 974              |  |
|----------------|------------------|--|
| Floor Number:  | 0                |  |
| Longitude:     | W119° 28' 15.6'' |  |
| Street Suffix: | COURT            |  |
| Latitude:      | N34° 2' 56.3"    |  |