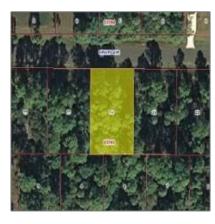

# Vacant land For sale

- 2653 Timberlake Dr, La Crescenta, California 91214

#### Basic Details

| Property Type: | Vacant land |  |
|----------------|-------------|--|
| Listing Type:  | For sale    |  |
| Listing ID:    | A3894934    |  |
| Price:         | \$19,500    |  |
| View:          | Street      |  |
| Year Built:    | 0           |  |
| Lot Area:      | 9,997 Sqft  |  |

### Address Map

| Country: | US            |
|----------|---------------|
| State:   | CA            |
| County:  | Los Angeles   |
| City:    | La Crescenta  |
| Zipcode: | 91214         |
| Street:  | Timberlake Dr |

| Street Number: | 2653             |  |
|----------------|------------------|--|
| Floor Number:  | 0                |  |
| Longitude:     | W119° 45' 45.4'' |  |
| Street Suffix: | AVENUE           |  |
| Latitude:      | N34° 14' 27.3''  |  |