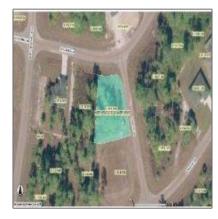

# Vacant land For sale

- 1712 Colby Ave, Los Angeles, California 90025

## Basic Details

| Property Type: | Vacant land     |  |
|----------------|-----------------|--|
| Listing Type:  | For sale        |  |
| Listing ID:    | A386329         |  |
| Price:         | <b>\$10,750</b> |  |
| View:          | Street          |  |
| Year Built:    | 0               |  |
| Lot Area:      | 14,200 Sqft     |  |

# Address Map

| Country:       | US          |
|----------------|-------------|
| State:         | CA          |
| County:        | Los Angeles |
| City:          | Los Angeles |
| Zipcode:       | 90025       |
| Street:        | Colby Ave   |
| Street Number: | 1712        |