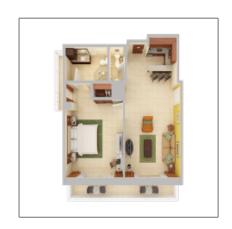

#### Basic Details

| Property Type: | Residential |  |
|----------------|-------------|--|
| Listing Type:  | For sale    |  |
| Listing ID:    | O5193935    |  |
| Price:         | \$30,900    |  |
| View:          | Street      |  |
| Bedrooms:      | 2           |  |
| Bathrooms:     | 1           |  |
| Year Built:    | 1953        |  |
| Lot Area:      | 4,500 Sqft  |  |