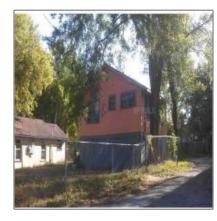

# Residential For sale

- 217 S La Peer Dr, Beverly Hills, California 90211

#### Basic Details

| Property Type: | Residential |  |
|----------------|-------------|--|
| Listing Type:  | For sale    |  |
| Listing ID:    | O5193935    |  |
| Price:         | \$30,900    |  |
| View:          | Street      |  |
| Bedrooms:      | 2           |  |
| Bathrooms:     | 1           |  |
| Year Built:    | 1953        |  |
| Lot Area:      | 4,500 Sqft  |  |