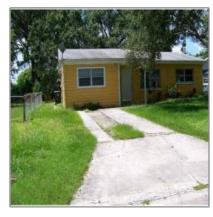

# Residential For sale

1,970 Sqft - 25106 Cypress St, Lomita, California 90717

## Residential Property Type: Listing Type: For sale Listing ID: L4643694 \$70,000 Price: View: Garden Bedrooms: 4 Rooms: 4 Bathrooms: 1,970 Sqft Square Footage: Year Built: 1958 Lot Area: 6,270 Sqft