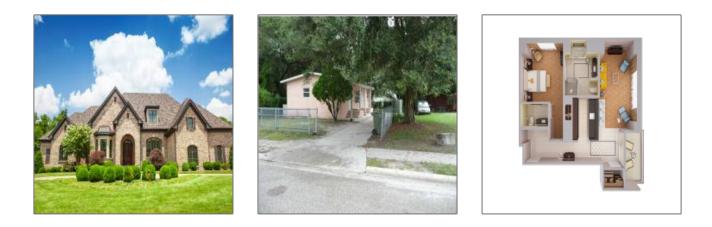

## Residential For sale

1,228 Sqft - 324 Fieldview Ave, Duarte, California 91010

## Basic **Details**

| Property Type:  | Residential |  |
|-----------------|-------------|--|
| Listing Type:   | For sale    |  |
| Listing ID:     | A3981460    |  |
| Price:          | \$129,600   |  |
| View:           | Garden      |  |
| Bedrooms:       | 3           |  |
| Bathrooms:      | 1           |  |
| Square Footage: | 1,228 Sqft  |  |
| Year Built:     | 1960        |  |
| Lot Area:       | 7,100 Sqft  |  |