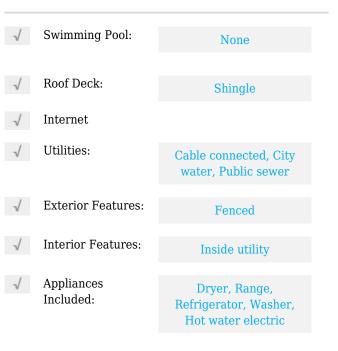

## Residential For sale

1,228 Sqft - 324 Fieldview Ave, Duarte, California 91010





## Basic **Details**

| Property Type:  | Residential |  |
|-----------------|-------------|--|
| Listing Type:   | For sale    |  |
| Listing ID:     | A3981460    |  |
| Price:          | \$129,600   |  |
| View:           | Garden      |  |
| Bedrooms:       | 3           |  |
| Bathrooms:      | 1           |  |
| Square Footage: | 1,228 Sqft  |  |
| Year Built:     | 1960        |  |
| Lot Area:       | 7,100 Sqft  |  |

## Features



## Address Map

+1 (302)525 8222 - 113 Barksdale Professional Center, Newark DE 19711 USA

| Country: | US          |
|----------|-------------|
| State:   | СА          |
| County:  | Los Angeles |

© 2015 Realtyna LLC. All rights reserved.

| City:          | Duarte          |  |
|----------------|-----------------|--|
| Zipcode:       | 91010           |  |
| Neighborhood:  | <u>Sarasota</u> |  |
| Street:        | Fieldview Ave   |  |
| Street Number: | 324             |  |
| Floor Number:  | 0               |  |
| Longitude:     | W118° 3' 33.5'' |  |
| Street Suffix: | STREET          |  |
| Latitude:      | N34° 8' 53.5''  |  |