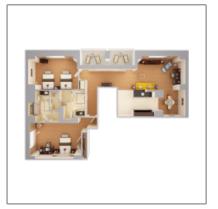

## Residential For sale

1,284 Sqft - 509 N Spring Ave, Compton, Los Angeles, California, United States 90221

## Basic **Details**

| Residential |                                                                            |
|-------------|----------------------------------------------------------------------------|
| For sale    |                                                                            |
| A3979093    |                                                                            |
| \$1,079,000 |                                                                            |
| Street      |                                                                            |
| 2           |                                                                            |
| 2           |                                                                            |
| 1,284 Sqft  |                                                                            |
| 1982        |                                                                            |
|             | For sale<br>A3979093<br>\$1,079,000<br>Street<br>2<br>2<br>2<br>1,284 Sqft |