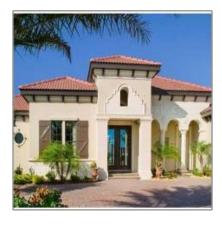

## Residential For sale

4,388 Sqft - 1196 Innes Ave, Los Angeles, California 90026

## Basic Details

| Property Type:  | Residential  |  |
|-----------------|--------------|--|
| Listing Type:   | For sale     |  |
| Listing ID:     | A3956080     |  |
| Price:          | \$984,591    |  |
| View:           | Sea          |  |
| Bedrooms:       | 3            |  |
| Bathrooms:      | 3            |  |
| Square Footage: | 4,388 Sqft   |  |
| Year Built:     | 2016         |  |
| Lot Area:       | 130,680 Sqft |  |
|                 |              |  |