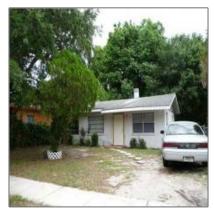

# Residential For sale

 $594 \; \text{Sqft} - 6259 \; \text{Fishburn Ave, Bell, California}$  90201

## **Residential** Property Type: Listing Type: For sale Listing ID: A3928623 Price: \$88,400 View: Street Bedrooms: 2 1 Bathrooms: Square Footage: 594 Sqft **1957** Year Built: Lot Area: 5,350 Sqft