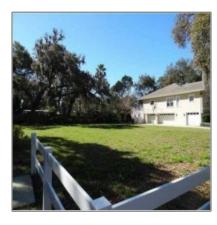

# Vacant land For sale

- 870 Sunset Ave, Pasadena, California 91103

# Property Type: Vacant land Listing Type: For sale Listing ID: U7610633 Price: \$169,000 View: Street Year Built: 0 Lot Area: 9,630 Sqft