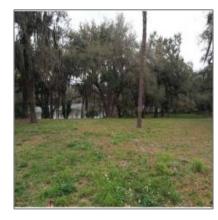

## Vacant land For sale

- 4401 Don Zarembo Dr, Los Angeles, California 90008

## **Basic Details**

| Property Type: | Vacant land |
|----------------|-------------|
| Listing Type:  | For sale    |
| Listing ID:    | T2615908    |
| Price:         | \$600,000   |
| View:          | Street      |
| Year Built:    | 0           |
| Lot Area:      | 30,928 Sqft |